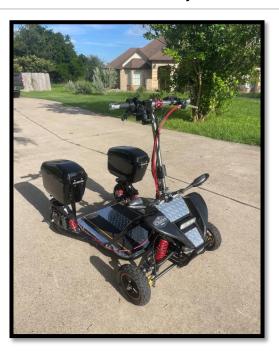

## **Description:**

Motor: PMSM (Permanent Magnet

Synchronous Motor) 48V/1kW (2pcs x500W)

Max Power: 1000W Controller: PMSMmotor controller, 2pcs x48V/28A 48V 20Ah Lithium Battery Gear speed control setting Panel ChargerInput/Output: 110V-/3A, Charging Time: 6-8hours/1pcs charger

Passenger: 1 person

Dimension LxWxH: 50"x32"X46"

Range: 24-28 Miles- Depending on terrrain, driving,

Max.Speed: 8 and 22Mpr Utility 4 wheel, rear wheel drive

NetWeight: 87 lbs

Min. Ground Clearance: 4' Max Climbing: 30 degree Max.Load: 340 lbs

Driving System: 2 Wheel Hub Moter Driving Braking System: F/R Four wheel Disc Brakes- Hyd

Front and rear brake pull lever controls Suspensions: F/R Swing arm with Spring Handlebar: Aluminium Alloy, foldable

Chassis: High strength steel Square tube welded structure ome://settings/searchEngines

Electrical horn

Display: LCD control screen

80/65-6 Scooter Tire, Front tires Wheel Aluminium hub,

10 Inch Replacement Thickened Pneumatic 255x80 10x3.0 inner tubes(off road)

Wheel Rim: 6 inch, Aluminum Alloy Package: Steel rack with strong Weld

FLAT ROAD STANDING Device- (All Terrain 4" clearance rescrection Vechicle)

Thumb push speed trottal Reverse touch botton

Carring Cart prepered pulling slot sleave

Aluminum corrigated anti slip coated platfrom

USB-power connection phone charging

Foldable handle bars locking swival- Optional

Emergency warning strob Lights - Included

Cary case back side containers-Included

Front utility /first aid carry container- Included

Reinforced springs to carry up to 340lbs- Included

Phone holder- **Included** Cup Holder- **Included** 

Flashlight and secure holder - **Included** Rear view mirror with ligth- **Included** 

Back tire guards with ligths -Included

Back Rest support - Optional

To be used in various applications, such as security permimeter, Industrial and warehouse, Emergency rescue assist, work mobile usage, carry useage,, etc...